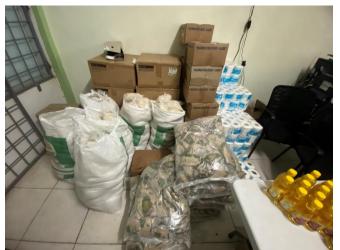

# **Care Packages**

3 Million dollars was issued by Ministry of Finance that was used to obtained items to provide care packages to over 600 persons in the constituency.