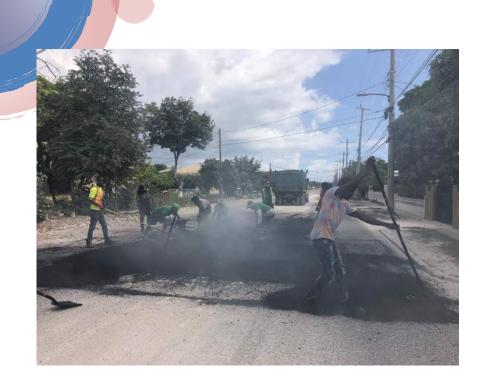

# **Road Works:**

The following roads were done from funding obtained from the National Work Agency. The roads are as follows:

- George Lee Blvd
- West Trade Way
- East Trade Way
- Cumberland Blvd