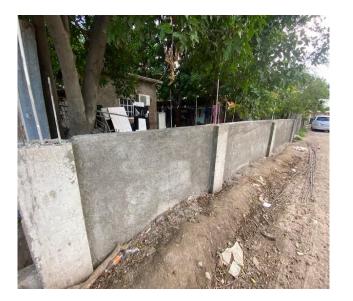

## **Social Housing:**

Over 100 constituents benefited from the social housing program, which includes building grants, painting and enhancements. A total of \$500,000 was obtained from the Ministry of National Work Agency to remove Zinc fences and erected Concrete Fencing in Myrtle way community. (Not CDF)