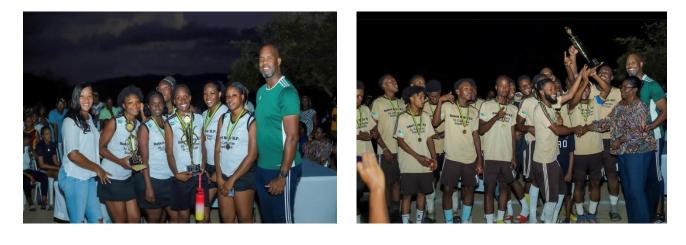

## **Sports**

A total of \$600,000 was spent during the period on various activities listed below:

- Westchester netball team, balls, bibs, gears, coaching outfits
- Registration for the Edgewater Football Team
- Paying for the coaching program of the Edgewater Coach Jamaica Football Federation certification
- Passage Fort Community competition received Netballs, football and Football net.

### Sports Extravaganza

Approximately 2.3 million was spent on the sports extravaganza which lasted over a period of 3 months. Additional funding was acquired from private downers. The different division within my constituency came together and compete in different games such as Football, Netball, Domino, Marbles and Dandy Shandy. Areas covered are;

- Sporting Gears
- Prepping of Playing Fields
- Champions Cash Prizes
- Medals & Trophies
- Referees
- Umpire
- Medical Assistance