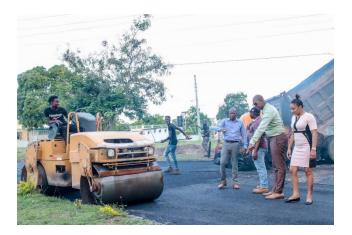

# **Road Works:**

The following roads were done from funding obtained from the National Work Agency. The roads are as follows:

- George Lee Blvd
- West Trade Way
- East Trade Way
- Cumberland Blvd