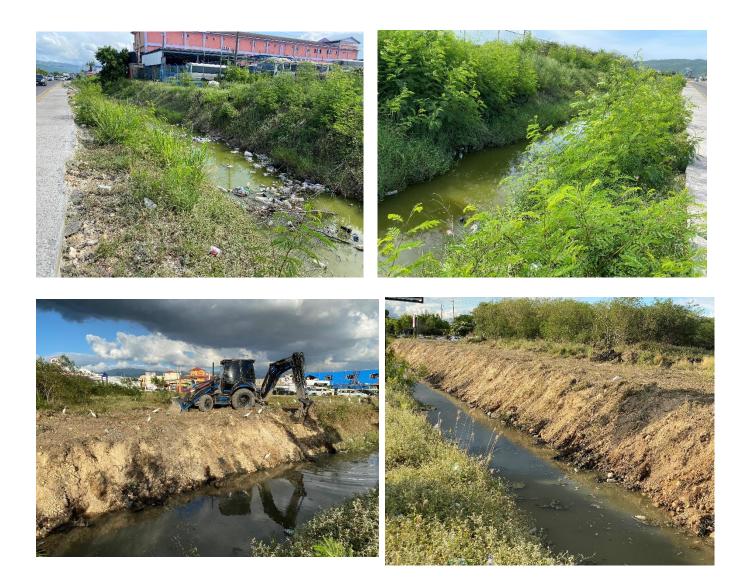

# St. Catherine South Eastern Disaster Mitigation

The constituency has several floods-prone areas. There is also a large network of lateral and cross drains that require cleaning and maintenance to reduce the impact in the event of severe weather.

It is also worthy of mention that blockages of drainage around the public thoroughfare within the constituency has contributed to the deterioration of roadways and in some instances, overgrown vegetation gets in the way of power lines and threatens public safety. This is a key priority for citizens as they foresee the risk to life and property that could be impacted by flooding, or a major earthquake, or the overall negative impact that these unplanned events can have on the lives of persons living in these areas.

A decision has therefore been taken to make this allocation available for the cleaning of critical drains and gullies, removing overgrowth as well as to help return normalcy to the lives of individuals who might be affected should a disaster occur.

The drains that were cleaned are as follows:

- Port Henderson Road
- Drain from Portmore Heart Academy to Big Buy Plaza Portmore Mall