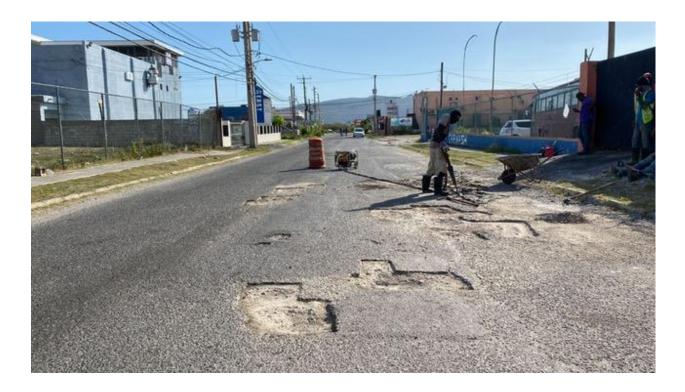

# **Road Works:**

The following roads were done from funding obtained from the National Work Agency. The roads are as follows:

- George Lee Blvd
- West Trade Way
- East Trade Way
- Cumberland Blvd