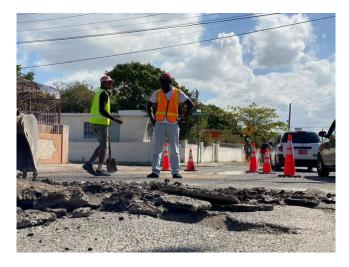

# **Road Works:**

The following roads were done from funding obtained from the National Work Agency. The roads are as follows:

- George Lee Blvd
- West Trade Way
- East Trade Way
- Cumberland Blvd