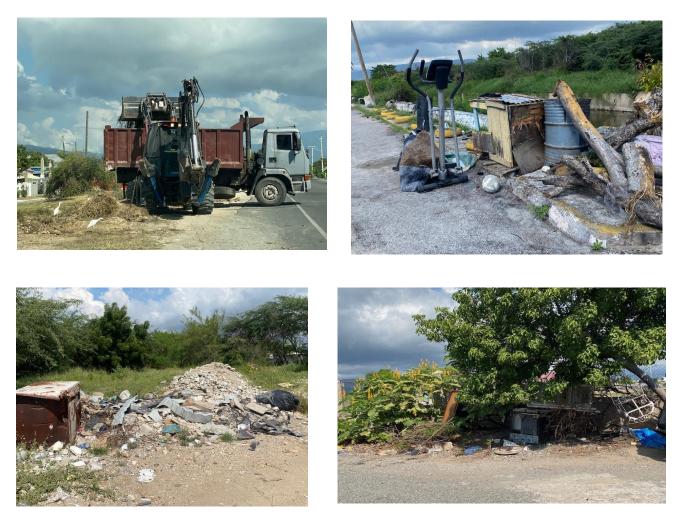

An additional \$10,000,000.00 was acquired through National Work Agency to clean gullies and de-bushing of several areas in the constituency.

# St. Catherine South Eastern Disaster Mitigation

The constituency has several floods-prone areas. There is also a large network of lateral and cross drains that require cleaning and maintenance to reduce the impact in the event of severe weather.

A decision has therefore been taken to make this allocation available for the cleaning of critical drains and gullies, removing overgrowth as well as to help return normalcy to the lives of individuals who might be affected should a disaster occur.

The drains that were cleaned are as follows:

- Port Henderson Road
- Drain from Portmore Heart Academy to Big Buy Plaza Portmore Mall