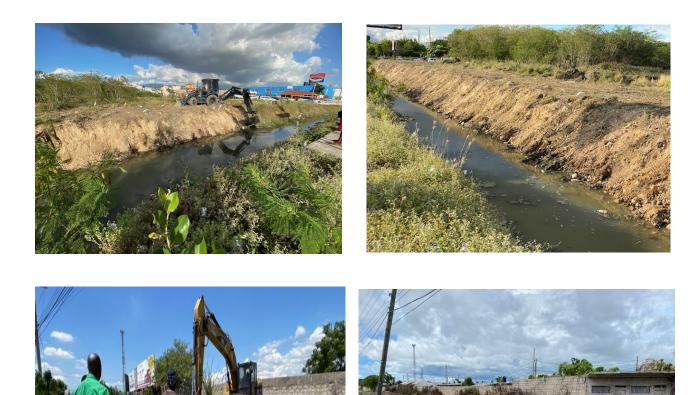

# St. Catherine South Eastern Disaster Mitigation

The constituency has several floods-prone areas. There is also a large network of lateral and cross drains that require cleaning and maintenance to reduce the impact in the event of severe weather.

It is also worthy of mention that blockages of drainage around the public thoroughfare within the constituency has contributed to the deterioration of roadways and in some instances, overgrown vegetation gets in the way of power lines and threatens public safety. This is a key priority for citizens as they foresee the risk to life and property that could be impacted by flooding, or a major earthquake, or the overall negative impact that these unplanned events can have on the lives of persons living in these areas.

A decision has therefore been taken to make this allocation available for the cleaning of critical drains and gullies, removing overgrowth as well as to help return normalcy to the lives of individuals who might be affected should a disaster occur.

The drains that were cleaned are as follows:

- Port Henderson Road
- Drain from Portmore Heart Academy to Big Buy Plaza Portmore Mall