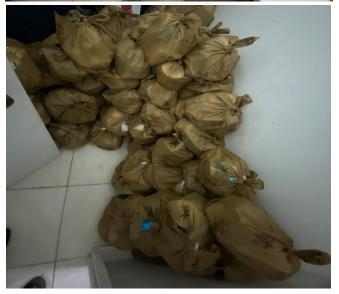

# **Care Packages**

3 Million dollars was issued by Ministry of Finance that was used to obtained items to provide care packages to over 600 persons in the constituency.