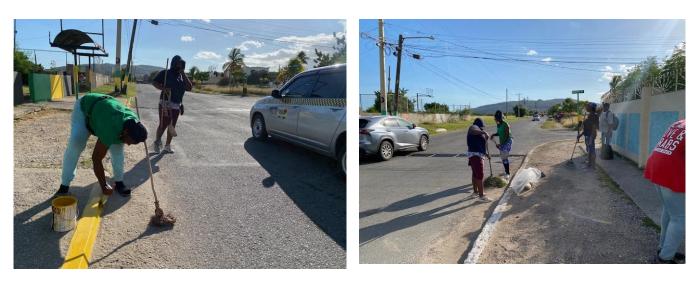

# Labour Day

Several labour day projects was undertaken right across the constituency such as painting, de-bushing and paving a dirt track. Also many paints were donated different community groups, police stations and basic schools. \$500,000 was obtained through CDF and additional funds gleaned from private donors.

# **De-bushing**

The areas that were approved by the Portmore Municipal Council are as follows:

- Dike Road
- Community Park at Sector F
- Vicinity of Portmore Mall
- Area adjacent to Bay Front Villa
- Port Henderson Road