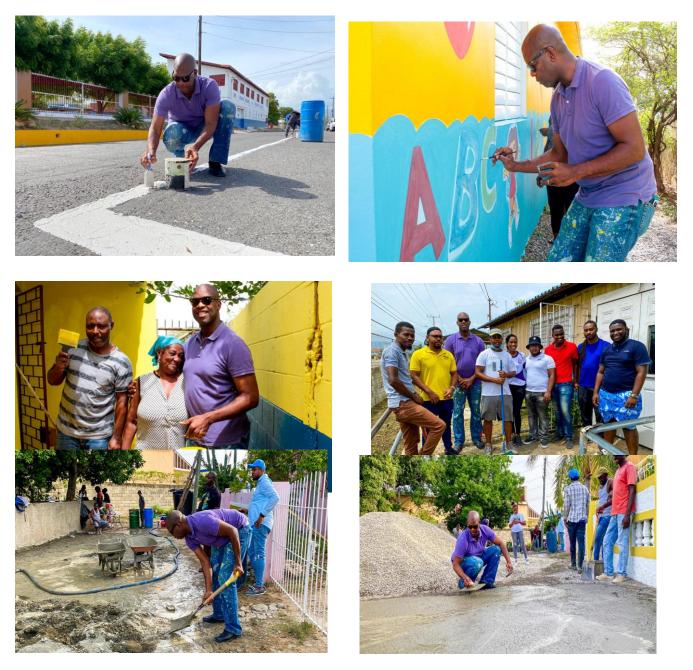

# Labour Day

Several labour day projects was undertaken right across the constituency such as painting, de-bushing and paving a dirt track. Also many paints were donated different community groups, police stations and basic schools. \$500,000 was obtained through CDF and additional funds gleaned from private donors.

# **De-bushing**

The areas that were approved by the Portmore Municipal Council are as follows:

- Dike Road
- Community Park at Sector F
- Vicinity of Portmore Mall
- Area adjacent to Bay Front Villa
- Port Henderson Road

An additional \$10,000,000.00 was acquired through National Work Agency to clean gullies and de-bushing of several areas in the constituency.