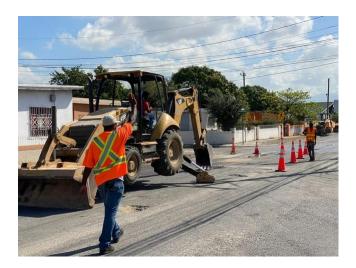

# **Road Works:**

The following roads were done from funding obtained from the National Work Agency. The roads are as follows:

- George Lee Blvd
- West Trade Way
- East Trade Way
- Cumberland Blvd