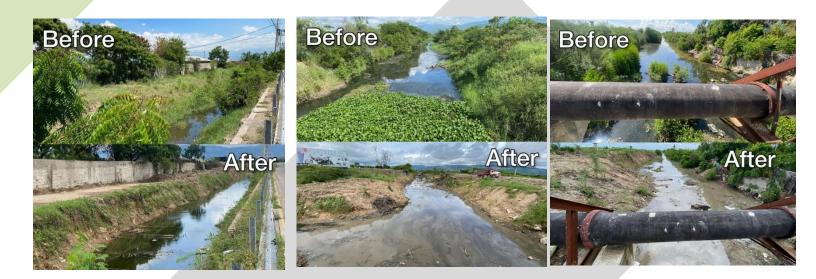

# St. Catherine South Eastern Disaster Mitigation

The constituency has several floods-prone areas. There is also a large network of lateral and cross drains that require cleaning and maintenance to reduce the impact in the event of severe weather.

It is also worthy of mention that blockages of drainage around the public thoroughfare within the constituency has contributed to the deterioration of roadways and in some instances, overgrown vegetation gets in the way of power lines and threatens public safety. This is a key priority for citizens as they foresee the risk to life and property that could be impacted by flooding, or a major earthquake, or the overall negative impact that these unplanned events can have on the lives of persons living in these areas.

A decision has therefore been taken to make this allocation available for the cleaning of critical drains and gullies, removing overgrowth as well as to help return normalcy to the lives of individuals who might be affected should a disaster occur.

The drains that were cleaned are as follows:

- Port Henderson Road
- Drain from Portmore Heart Academy to Big Buy Plaza Portmore Mall