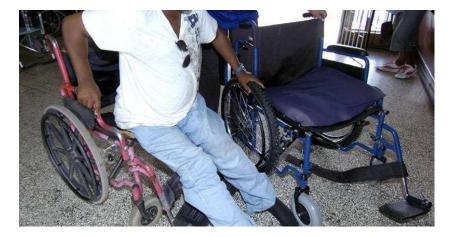

#### Welfare & Emergency

220 persons benefited from this programmes' areas of focus which assisted in the following program:

- Prescription
- 3 Wheelchairs
- Medical expenses
- Blood work
- Business Assistance
- •
- Funeral Grants
- X-rays

These individuals are shop owners, cabinet makers, mechanics and other small business owners. Assistance for these micro businesses will be provided in the form of replenishing of stocks for the grocery shop operators, materials for cabinet makers/other skilled workers and support for other viable business ventures. Also 1 person received a wheelchair.