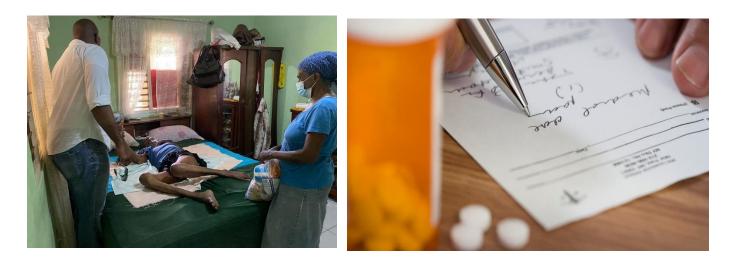

#### Welfare & Emergency

220 persons benefited from this programmes' areas of focus which assisted in the following program:

- Prescription
- 3 Wheelchairs
- Medical expenses
- Blood work
- Business Assistance
- •
- Funeral Grants
- X-rays

# Health:

Through the efforts of my office, I sought assistance from the Ministry of Health & Wellness in terms of sponsoring medical expenses for constituents. A total of \$1,680,000.00 was obtained from the Ministry with medical expenses for a total of 5 persons. Chronic operations from cancer, diabetes, nose and eye surgery (Not CDF)