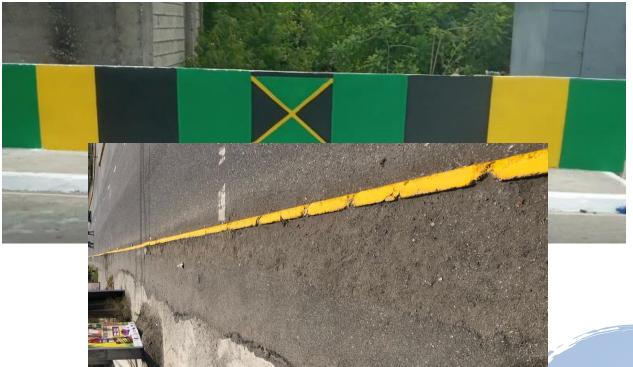

# Labour Day

Several labour day projects was undertaken right across the constituency such as painting, de-bushing and paving a dirt track. Also many paints were donated different community groups, police stations and basic schools. \$500,000 was obtained through CDF and additional funds gleaned from private donors.