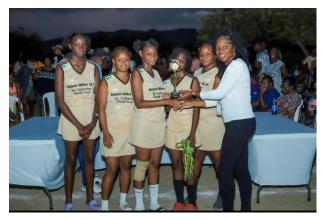

## **Sports**

A total of \$600,000 was spent during the period on various activities listed below:

- Westchester netball team, balls, bibs, gears, coaching outfits
- Registration for the Edgewater Football Team
- Paying for the coaching program of the Edgewater Coach Jamaica Football Federation certification
- Passage Fort Community competition received Netballs, football and Football net.

### Sports Extravaganza

Approximately 2.3 million was spent on the sports extravaganza which lasted over a period of 3 months. Additional funding was acquired from private downers. The different division within my constituency came together and compete in different games such as Football, Netball, Domino, Marbles and Dandy Shandy. Areas covered are;

- Sporting Gears
- Prepping of Playing Fields
- Champions Cash Prizes
- Medals & Trophies
- Referees
- Umpire
- Medical Assistance