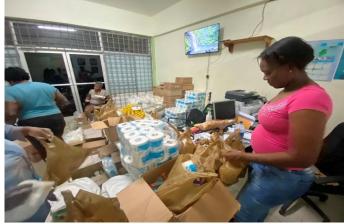

# **Care Packages**

3 Million dollars was issued by Ministry of Finance that was used to obtained items to provide care packages to over 600 persons in the constituency.